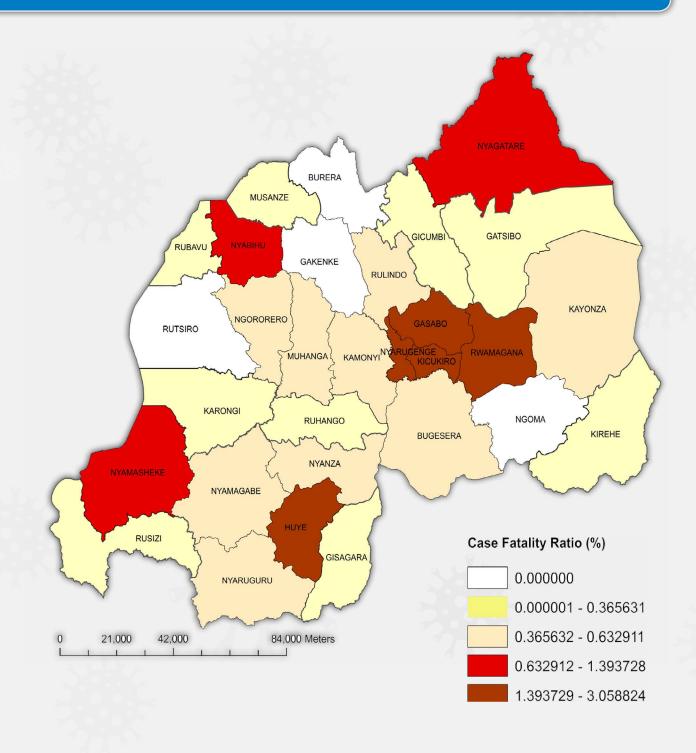

|
| New cases outside Kigali                 | 684                                    | 1,422                                |
| New deaths in Kigali                     | 7                                      | 10                                   |
| New deaths outside Kigali                | 3                                      | 2                                    |
| Incidence rate (cases by 100,000 people) | 8.7/100,000                            | 18.8/100,000                         |

#### Notes:

There is remarkable increase in cases and deaths compared to previous week: number of new cases increased 116% (from 1,128 to 2,440 cases); number of deaths increased 20% (from 10 to 12 deaths)



# 5. COVID-19 Cumulative Case Fatality Ratio by district as of 20th June, 2021