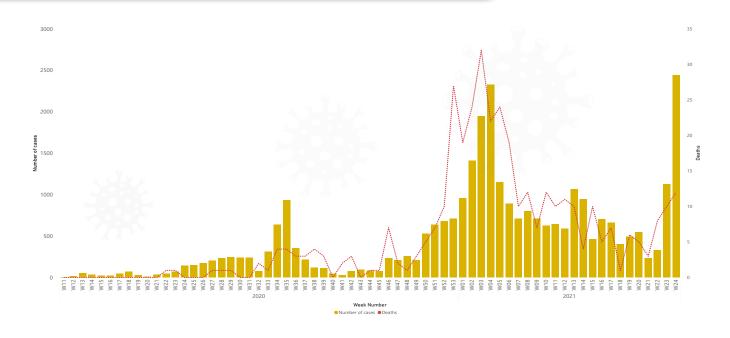

# 2. Weekly trend in number of new cases and deaths

#### Notes:

There is remarkable increase in cases and deaths compared to previous week: number of new cases increased 116% (from 1,128 to 2,440 cases); number of deaths increased 20% (from 10 to 12 deaths)