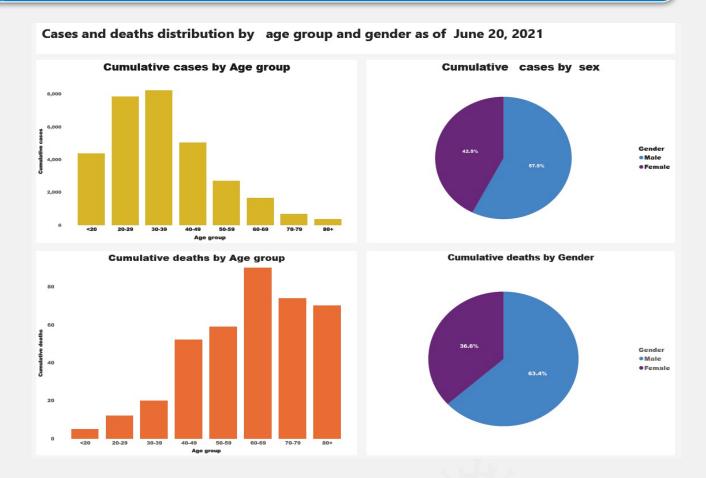

---|
|       | Average tests per day:    | 3,343     |
|       | Number of positive cases: | 30,813    |
|       | Positivity rate:          | 1.98 %    |
|       | Number of deaths:         | 382       |
|       | Case fatality ratio:      | 1.23%     |
|       | Number of recoveries:     | 26,704    |
| '∏' 🌣 | Recovery rate:            | 86,66%    |

| Active cases:                          | 3,727              |
|----------------------------------------|--------------------|
| Number of cases in critical condition: | 11                 |
| Total vaccinated: Second dose:         | 390,777<br>246,476 |
|                                        |                    |

# 2. Weekly trend in number of new cases and deaths





### 3. Distribution of cases and deaths by age group and gender.



# 4. Weekly summary in numbers: Comparison with the previous week

| Indicator                                | Week 23<br>From 7th to 13th June, 2021 | Week 24 From 14th to 20th June, 2021 |
|------------------------------------------|----------------------------------------|--------------------------------------|
| Number of new tests                      | 34,336                                 | 45,809                               |
| New cases                                | 1,128                                  | 2,440                                |
| Positivity rate                          | 3.2%                                   | 5.3 %                                |
| New deaths                               | 10                                     | 12